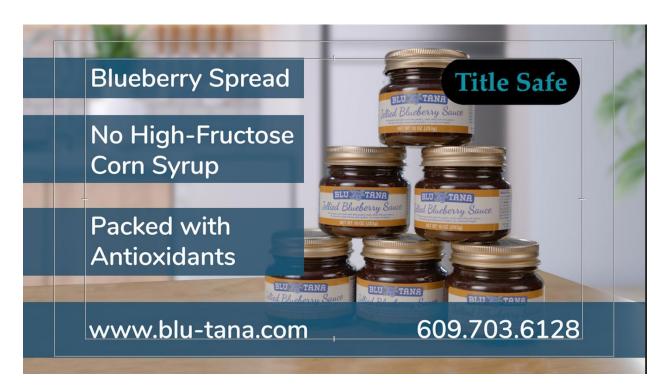

## **Title Safe Areas:**

It is imperative that you set all your graphics, text, and important information within the **title** safe area. All spots with graphics and text outside of the safe zones will be rejected.

\* Note: The **Title Safe Area** is the innermost box.

### **Software Instructions:**

Please put graphics, logos, websites, etc. inside the innermost box (B).

To view safe zones:

Adobe Premiere: To enable Safe Margins, click the Wrench icon in the Program Monitor, and select Safe Margins.