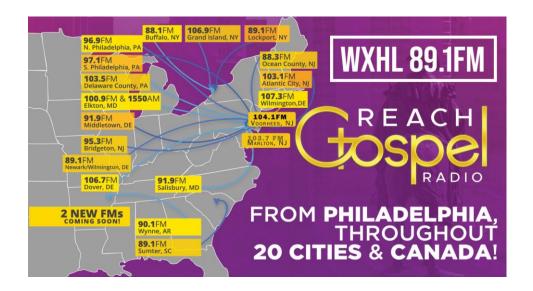

## Where does this Program Run?

| MARKET                | DIAL     |  |  |  |
|-----------------------|----------|--|--|--|
| ARKANSAS              |          |  |  |  |
| Wynne, AR             | 90.1 FM  |  |  |  |
| DELWARE               |          |  |  |  |
| Dover, DE             | 106.7 FM |  |  |  |
| Newark/Wilmington, DE | 89.1 FM  |  |  |  |
| Middletown, DE        | 91.9 FM  |  |  |  |
| Wilmington, DE        | 107.3 FM |  |  |  |
| MARYLAND              |          |  |  |  |
| Elkton, MD            | 1550 AM  |  |  |  |
| Elkton, MD            | 100.9 FM |  |  |  |
| Salisbury, MD         | 91.9 FM  |  |  |  |
| NEW JERSEY            |          |  |  |  |
| Atlantic City, NJ     | 103.1 FM |  |  |  |
| Bridgeton, NJ         | 95.3 FM  |  |  |  |
| Marlton, NJ           | 103.7 FM |  |  |  |
| Ocean County, NJ      | 88.3 FM  |  |  |  |
| Voorhees, NJ          | 104.1 FM |  |  |  |
| NEW YORK              |          |  |  |  |
| Buffalo, NY           | 88.1 FM  |  |  |  |
| Grand Island, NY      | 106.9 FM |  |  |  |
| Lockport, NY          | 89.1 FM  |  |  |  |
| PENNSYLVANIA          | •        |  |  |  |
| Delaware County, PA   | 103.5 FM |  |  |  |
| N, Philadelphia, PA   | 96.9 FM  |  |  |  |
| S. Philadelphia, PA   | 97.1 FM  |  |  |  |
| SOUTH CAROLINA        |          |  |  |  |
| Sumter, SC            | 89.1 FM  |  |  |  |