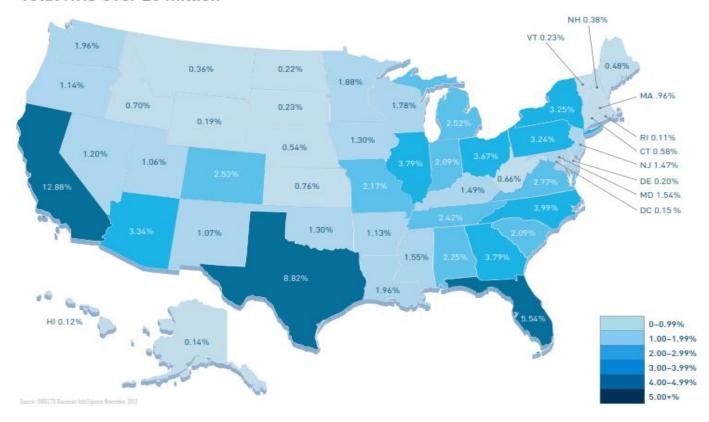

30 AM              | \$255              | \$255              | \$255              | \$255              | \$255              | \$340              | \$340              |
| 4:00 AM              | \$255              | \$255              | \$255              | \$255              | \$255              | \$340              | \$340              |
| 5:30 AM              | \$255              | \$255              | \$255              | \$255              | \$255              | \$340              | \$340              |
| 2.237                | 7-00               | 7-00               | 7                  | ,                  | 7-00               | 70.0               | 70.0               |

## Where does this Satellite System Run?

## **DIRECTV Total HH Penetration by State**

Total HHs Over 20 million



## **NOTES:**

- 1. All rates include a FREE Infrastructure Review.
- 2. Client must approve all schedules prior to final placement.
- 3. All networks subject to availability at time of placement.
- 4. All placements after November 15th subject to potential rate increase of +25%.



Thank You for Choosing National Media Spots, Inc.
We Appreciate Your Business!
888-579-8088
www.nationalmediaspots.com

media@nationalmediaspots.com