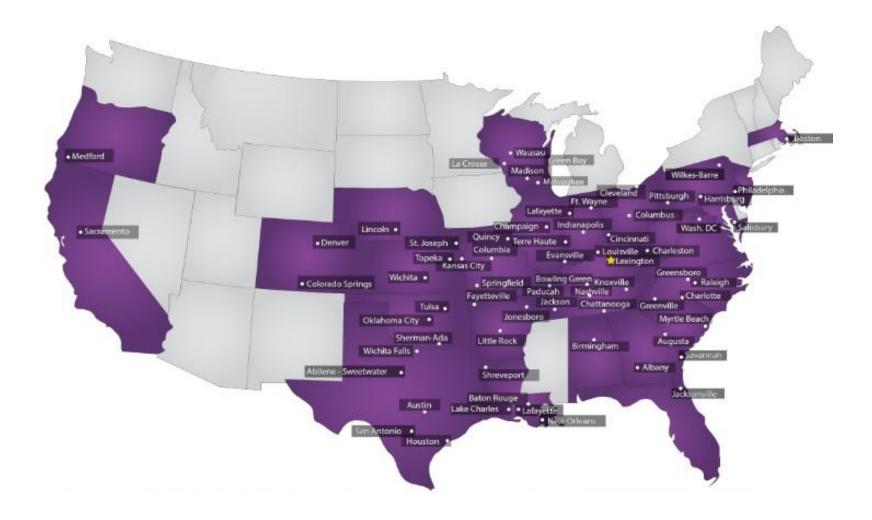

\$79

\$88

|                                    | DMA | <u>HHs</u> |                                              | DMA | <u>HHs</u> |
|------------------------------------|-----|------------|----------------------------------------------|-----|------------|
| PHILADELPHIA, PA                   | 4   | 98,878     | SHREVEPORT, LA                               | 89  | 12,507     |
| HOUSTON, TX                        | 7   | 13,387     | CHAMPAIGN-SPRINGFIELD-DECATUR, IL            | 90  | 9,580      |
| WASHINGTON DC                      | 8   | 28,000     | PDCH, KY-CAPE GIRARDEAU, MO-HRRSBRG, IL      | 92  | 3,084      |
| BOSTON, MA-MANCHESTER, NH          | 9   | 2,980      | BATON ROUGE, LA                              | 95  | 14,710     |
| PHOENIX-PRESCOT, AZ                | 11  | 39,570     | FT. SMITH-FAYETTEVILLE-SPRINGDALE-ROGERS, AR | 97  | 16,885     |
| MINNEAPOLIS-ST.PAUL, MN            | 15  | 11,992     | BOISE, ID                                    | 98  | 56,890     |
| DENVER, CO                         | 16  | 222        | MYRTLE BEACH-FLORENCE, SC                    | 100 | 1,286      |
| CLEVELAND-AKRON-CANTON, OH         | 19  | 240        | LINCOLN-HASTINGS-KEARNY, NE                  | 106 | 1,139      |
| SACRAMENTO, CA                     | 20  | 12,330     | EVANSVILLE, IN                               | 107 | 3,941      |
| CHARLOTTE, NC                      | 21  | 12,933     | FT. WAYNE, IN                                | 108 | 1,204      |
| ST.LOUIS, MO                       | 24  | 10,750     | AUGUSTA,GA-AIKEN, SC                         | 110 | 375        |
| INDIANAPOLIS, IN                   | 25  | 6,127      | FARGO-VALLEY CITY, ND                        | 113 | 40,302     |
| PITTSBURGH, PA                     | 26  | 7,469      | LAFAYETTE, LA                                | 125 | 7,579      |
| NASHVILLE, TN                      | 27  | 4,829      | COLUMBUS-OPELIKA, AL                         | 126 | 4,404      |
| SAN ANTONIO, TX                    | 31  | 17,829     | LACROSSE-EAU CLAIRE, WI                      | 128 | 1,652      |
| KANSAS CITY, MO                    | 33  | 20,711     | WAUSAU-RHINELANDER, WI                       | 132 | 4,271      |
| AUSTIN, TX                         | 35  | 1,493      | SALISBURY, MD                                | 135 | 1,590      |
| CINCINNATI, OH                     | 36  | 132,082    | MEDFORD-KLAMATH FALLS, OR                    | 136 | 730        |
| GRNVLL-SPRTNBRG-ASHVILL-ANDRSN, NC | 37  | 16,875     | COLUMBIA-JEFFERSON CITY, MO                  | 137 | 7,789      |
| MILWAUKEE, WI                      | 38  | 1,869      | TOPEKA, KS                                   | 141 | 84         |
| JACKSONVILLE, FL                   | 41  | 6,898      | WICHITA FALLS-LAWTON, TX                     | 148 | 3,480      |
| HRRSBRG-LNCSTR-LBNN-YORK, PA       | 43  | 16,835     | SIOUX CITY, IA                               | 149 | 29,106     |
| BIRMINGHAM-ANNISTON-TUSCALOOSA, AL | 45  | 2,277      | JOPLIN-PITTSBURG, KS                         | 152 | 25,030     |
| OKLAHOMA CITY, OK                  | 46  | 9,337      | ALBANY, GA                                   | 154 | 1,639      |
| GRNSBR-HGHPNT-WNSTN-SALEM, NC      | 47  | 4,548      | IDAHO FALLS-POCATELLO-JACKSON, ID            | 155 | 16,154     |
| LOUISVILLE, KY                     | 48  | 7,666      | BILOXI-GULFPORT, MS                          | 157 | 30,921     |
| NEW ORLEANS, LA                    | 50  | 8,932      | TERRE HAUTE, IN                              | 158 | 5,116      |
| WILKES-BARRE-SCRANTON-HAZLETON, PA | 57  | 138,209    | SHERMAN-ADA, TX-OK                           | 160 | 20,042     |
| LITTLE ROCK-PINE BLUFF, AR         | 60  | 10,890     | ABILENE-SWEETWATER, TX                       | 167 | 72         |
| KNOXVILLE, TN                      | 61  | 9,420      | JACKSON, TN                                  | 171 | 36,354     |
| TULSA, OK                          | 62  | 15,345     | LAKE CHARLES, LA                             | 173 | 1,394      |
| LEXINGTON, KY                      | 63  | 32,642     | QUINCY-HANNIBAL-KEOKUK, IL                   | 176 | 2,070      |
| <b>GREENBAY-APPLETON, WI</b>       | 69  | 6,529      | JONESBORO, AR                                | 183 | 275        |
| WICHITA-HUTCHINS, KS               | 70  | 2,422      | BOWLING GREEN, KY                            | 184 | 4,266      |
| MADISON, WI                        | 72  | 16,738     | LAFAYETTE, IN                                | 187 | 1,734      |
| OMAHA, NB                          | 73  | 3367       | TWIN FALLS, ID                               | 189 | 5,992      |
| SPRINGFIELD, MO                    | 75  | 15944      | CASPER-RIVERTON, WY                          | 198 | 457        |
| CHARLESTON-HUNTINGTON, WV          | 79  | 4,055      | ST.JOSEPH, MO                                | 201 | 5,002      |
| CHATTANOOGA, TN                    | 84  | 47,541     | ,<br>,                                       |     | ž          |
|                                    | -   | ,          |                                              |     |            |