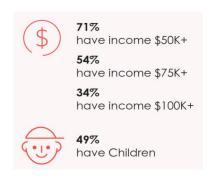

25   | \$555   | \$165   |
|   | Longhorn               | \$150   | \$210   | \$240   | \$270   | \$150   |
|   | Nickelodeon            | NA      | NA      | NA      | NA      | \$345   |
|   | Oxygen                 | \$165   | \$225   | \$360   | \$270   | \$270   |
|   | POP                    | NA      | NA      | NA      | NA      | \$270   |
|   | Syfy                   | \$165   | \$285   | \$315   | \$330   | \$195   |
|   | TLC                    | NA      | NA      | NA      | NA      | \$315   |
|   | TV Land                | \$330   | \$600   | NA      | NA      | NA      |
|   | UP                     | \$240   | \$345   | \$405   | \$525   | NA      |

# **DIRECTV Total HH Penetration by State**

Total HHs Over 20 million



## **DIRECTV Subscriber Audience Profile**









### NOTES:

- 1. All rates include a FREE Infrastructure Review.
- 2. Client must approve all schedules prior to final placement.
- 3. Rates are for Run of Schedule (ROS) whereby the Client chooses the Time Block and the Networks choose exact run times.
- 4. All networks subject to availability at time of placement.
- $\textbf{5. All placements after November 15} th \ subject \ to \ potential \ rate \ increase \ of \ \textbf{+25\%}.$
- $\pmb{6}.$  :60 Second Spots are double the :30 second price quoted in this rate card.
- 7. All placements subject to content approval by platforms/networks.

Rate Card Updated 5/6/2025



Thank You for Choosing National Media Spots, Inc.
We Appreciate Your Business!
888-579-8088
www.nationalmediaspots.com
media@nationalmediaspots.com