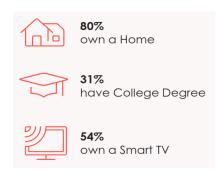

$525   | \$555   | \$165   |
|   | Longhorn               | \$150   | \$210   | \$240   | \$270   | \$150   |
|   | Nickelodeon            | NA      | NA      | NA      | NA      | \$345   |
|   | Oxygen                 | \$165   | \$225   | \$360   | \$270   | \$270   |
|   | POP                    | NA      | NA      | NA      | NA      | \$270   |
|   | Syfy                   | \$165   | \$285   | \$315   | \$330   | \$195   |
|   | TLC                    | NA      | NA      | NA      | NA      | \$315   |
|   | TV Land                | \$330   | \$600   | NA      | NA      | NA      |
|   | UP                     | \$240   | \$345   | \$405   | \$525   | NA      |

# **DIRECTV Total HH Penetration by State**

Total HHs Over 20 million



## **DIRECTV Subscriber Audience Profile**









### NOTES:

- 1. All rates include a FREE Infrastructure Review.
- 2. Client must approve all schedules prior to final placement.
- 3. Rates are for Run of Schedule (ROS) whereby the Client chooses the Time Block and the Networks choose exact run times.
- 4. All networks subject to availability at time of placement.
- $\textbf{5. All placements after November 15} th \ subject \ to \ potential \ rate \ increase \ of \ \textbf{+25\%}.$
- $\pmb{6}.$  :60 Second Spots are double the :30 second price quoted in this rate card.
- 7. All placements subject to content approval by platforms/networks.

Rate Card Updated 5/6/2025



Thank You for Choosing National Media Spots, Inc.
We Appreciate Your Business!
888-579-8088
www.nationalmediaspots.com
media@nationalmediaspots.com