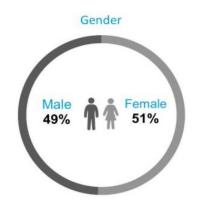

| \$525   | \$555   | \$165   |
|   | Longhorn               | \$150   | \$210   | \$240   | \$270   | \$150   |
|   | Nickelodeon            | NA      | NA      | NA      | NA      | \$345   |
|   | Oxygen                 | \$165   | \$225   | \$360   | \$270   | \$270   |
|   | POP                    | NA      | NA      | NA      | NA      | \$270   |
|   | Syfy                   | \$165   | \$285   | \$315   | \$330   | \$195   |
|   | TLC                    | NA      | NA      | NA      | NA      | \$315   |
|   | TV Land                | \$330   | \$600   | NA      | NA      | NA      |
|   | UP                     | \$240   | \$345   | \$405   | \$525   | NA      |

# **DIRECTV Total HH Penetration by State**

Total HHs Over 20 million



## **DIRECTV Subscriber Audience Profile**









### NOTES:

- 1. All rates include a FREE Infrastructure Review.
- 2. Client must approve all schedules prior to final placement.
- 3. Rates are for Run of Schedule (ROS) whereby the Client chooses the Time Block and the Networks choose exact run times.
- 4. All networks subject to availability at time of placement.
- $\textbf{5. All placements after November 15} th \ subject \ to \ potential \ rate \ increase \ of \ \textbf{+25\%}.$
- $\pmb{6}.$  :60 Second Spots are double the :30 second price quoted in this rate card.
- 7. All placements subject to content approval by platforms/networks.

Rate Card Updated 5/6/2025



Thank You for Choosing National Media Spots, Inc.
We Appreciate Your Business!
888-579-8088
www.nationalmediaspots.com
media@nationalmediaspots.com