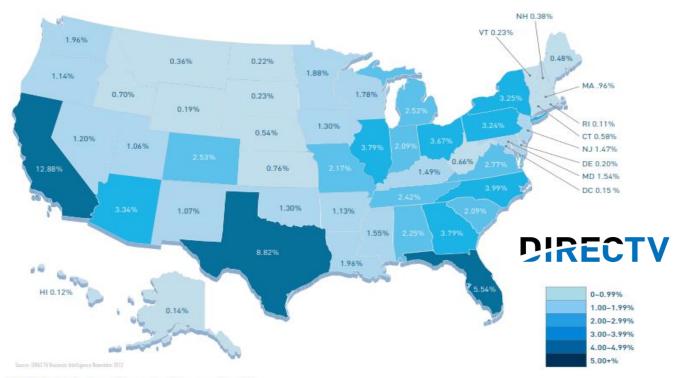

| Hallmark<br>Mystery    | \$165   | \$450   | \$525   | \$555   | \$165   |
|   | Longhorn               | \$150   | \$210   | \$240   | \$270   | \$150   |
|   | Nickelodeon            | NA      | NA      | NA      | NA      | \$345   |
|   | Oxygen                 | \$165   | \$225   | \$360   | \$270   | \$270   |
|   | POP                    | NA      | NA      | NA      | NA      | \$270   |
|   | Syfy                   | \$165   | \$285   | \$315   | \$330   | \$195   |
|   | TLC                    | NA      | NA      | NA      | NA      | \$315   |
|   | TV Land                | \$330   | \$600   | NA      | NA      | NA      |
|   | UP                     | \$240   | \$345   | \$405   | \$525   | NA      |

# **DIRECTV Total HH Penetration by State**

Total HHs Over 20 million



## **DIRECTV Subscriber Audience Profile**









### NOTES:

- 1. All rates include a FREE Infrastructure Review.
- 2. Client must approve all schedules prior to final placement.
- 3. Rates are for Run of Schedule (ROS) whereby the Client chooses the Time Block and the Networks choose exact run times.
- 4. All networks subject to availability at time of placement.
- $\textbf{5. All placements after November 15} th \ subject \ to \ potential \ rate \ increase \ of \ \textbf{+25\%}.$
- $\pmb{6}.$  :60 Second Spots are double the :30 second price quoted in this rate card.
- 7. All placements subject to content approval by platforms/networks.

Rate Card Updated 5/6/2025



Thank You for Choosing National Media Spots, Inc.
We Appreciate Your Business!
888-579-8088
www.nationalmediaspots.co