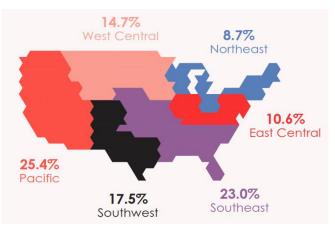

\$525   | \$555   | \$165   |
|   | Longhorn               | \$150   | \$210   | \$240   | \$270   | \$150   |
|   | Nickelodeon            | NA      | NA      | NA      | NA      | \$345   |
|   | Oxygen                 | \$165   | \$225   | \$360   | \$270   | \$270   |
|   | POP                    | NA      | NA      | NA      | NA      | \$270   |
|   | Syfy                   | \$165   | \$285   | \$315   | \$330   | \$195   |
|   | TLC                    | NA      | NA      | NA      | NA      | \$315   |
|   | TV Land                | \$330   | \$600   | NA      | NA      | NA      |
|   | UP                     | \$240   | \$345   | \$405   | \$525   | NA      |

# **DIRECTV Total HH Penetration by State**

Total HHs Over 20 million



## **DIRECTV Subscriber Audience Profile**









### NOTES:

- 1. All rates include a FREE Infrastructure Review.
- 2. Client must approve all schedules prior to final placement.
- 3. Rates are for Run of Schedule (ROS) whereby the Client chooses the Time Block and the Networks choose exact run times.
- 4. All networks subject to availability at time of placement.
- $\textbf{5. All placements after November 15} th \ subject \ to \ potential \ rate \ increase \ of \ \textbf{+25\%}.$
- $\pmb{6}.$  :60 Second Spots are double the :30 second price quoted in this rate card.
- 7. All placements subject to content approval by platforms/networks.

Rate Card Updated 5/6/2025



Thank You for Choosing National Media Spots, Inc.
We Appreciate Your Business!
888-579-8088
www.nationalmediaspots.com
media@nationalmediaspots.com