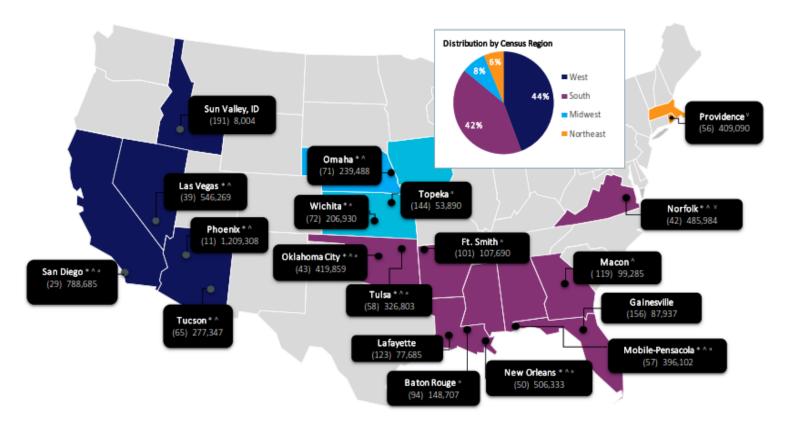

| 940,000    | \$18    | \$18    | \$25    | \$18    | \$13    |
| USA         | U.SQ<br>network           | 3,460,094  | \$778   | \$800   | \$1,083 | \$800   | \$260   |
| VH1         | VH1                       | 2,978,518  | \$153   | \$153   | \$283   | \$153   | \$65    |
| ViceTV      | TEETV                     | 741,423    | \$13    | \$13    | \$20    | \$13    | \$13    |
| WE          | WETV                      | 2,008,779  | \$130   | \$143   | \$253   | \$170   | \$48    |
| Weather     | The<br>Weather<br>Channel | 2,017,809  | \$115   | \$113   | \$135   | \$110   | \$50    |

## **DEMOGRAPHIC PROFILE**











MEDIA OVERVIEW



7 out of 10 also stream premium video content



34% more likely to watch TV shows On Demand



## Where does this Interconnect Run?



NOTES:

## Rate Card Updated: 4/16/2025

- 1. All rates include FREE Infrastructure Review.
- 2. Clients must approve all final schedules prior to placement.
- 3. All rates subject to change without prior notice.
- 4. All networks are subject to availability at time of placement.
- 5. All placements after November 15, subject to potential rate increase of +25%.
- 6. All time blocks listed above are "ROS", run of schedule. Client picks time blocks, networks/platform pick exact run time.
- 7. Rates listed are for 30-sec spots, 60-sec spots are double.
- 8. All spots are subject to content approval by network/platform prior to placement.
- 9. All rates subject to change without written or published notice.



Thank You for Choosing National Media Spots, Inc.
We Appreciate Your Business!
888