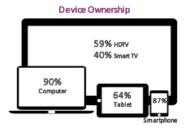

## **DEMOGRAPHIC PROFILE**

MEDIA OVERVIEW

7 out of 10 also stream premium video content

34% more likely to watch TV shows On Demand