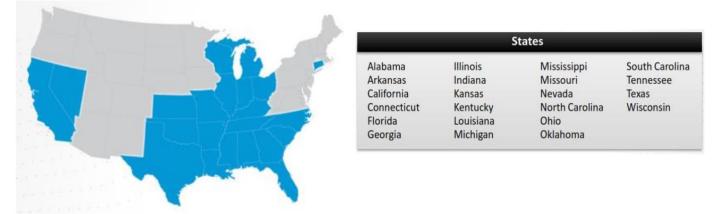

----|---------|
| Bloomberg, CNBC World, FUSE, LOGO, MTV2, OAN | DAYPART | 30-Sec       | 60-Sec  |
| Bloomberg <b><i>«OAN</i></b>                 | 6am-8am | \$188        | \$375   |
| TELEVISION                                   | 8am-4pm | \$438        | \$875   |
|                                              | 4pm-8pm | <b>\$750</b> | \$1,500 |
| CNBC FUSE Logo                               | 8pm-2am | \$1,375      | \$2,750 |
| WORLD U                                      | 2am-6am | \$250        | \$500   |

| KIDS CLUSTER = 2 networks |          |        |         |
|---------------------------|----------|--------|---------|
| Boomerang, Disney XD      | DAYPART  | 30-Sec | 60-Sec  |
| BOOMERANC DENTRY          | 12pm-2am | \$938  | \$1,875 |

## Where does this Interconnect Run?





#### NOTES:

- 1. All rates include FREE Infrastructure Review.
- 2. Clients must approve all final schedules prior to placement.
- 3. All rates subject to change without prior notice.
- 4. All networks are subject to availability at time of placement.
- 5. All placements after November 15, subject to potential rate increase of +25%.
- 6. All time blocks listed above are "ROS", run of schedule. Client picks time blocks, networks/platform pick exact run time.
- 7. Rates listed are for 30-sec spots, 60-sec spots are double.
- 8. All spots are subject to content approval by network/platform prior to placement.
- 9. All rates subject to change without written or published notice.



Thank You for Choosing National Media Spots, Inc. We Appreciate Your Business! 888-579-8088 www.nationalmedi