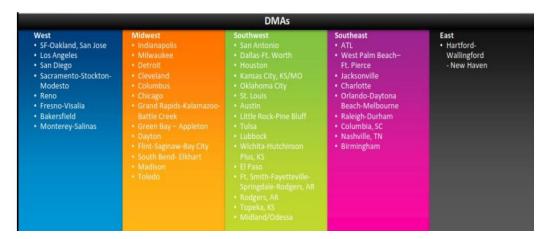

--|---------|
| Bloomberg, CNBC World, FUSE, LOGO, MTV2, OAN | DAYPART | 30-Sec       | 60-Sec  |
| Bloomberg <b><i>«OAN</i></b>                 | 6am-8am | \$188        | \$375   |
| TELEVISION                                   | 8am-4pm | \$438        | \$875   |
|                                              | 4pm-8pm | <b>\$750</b> | \$1,500 |
| CNBC FUSE Logo                               | 8pm-2am | \$1,375      | \$2,750 |
| WORLD U                                      | 2am-6am | \$250        | \$500   |

| KIDS CLUSTER = 2 networks |          |        |         |
|---------------------------|----------|--------|---------|
| Boomerang, Disney XD      | DAYPART  | 30-Sec | 60-Sec  |
| BOOMERANC DENTRY          | 12pm-2am | \$938  | \$1,875 |

## Where does this Interconnect Run?





#### NOTES:

- 1. All rates include FREE Infrastructure Review.
- 2. Clients must approve all final schedules prior to placement.
- 3. All rates subject to change without prior notice.
- 4. All networks are subject to availability at time of placement.
- 5. All placements after November 15, subject to potential rate increase of +25%.
- 6. All time blocks listed above are "ROS", run of schedule. Client picks time blocks, networks/platform pick exact run time.
- 7. Rates listed are for 30-sec spots, 60-sec spots are double.
- 8. All spots are subject to content approval by network/platform prior to placement.
- 9. All rates subject to change without written or published notice.



Thank You for Choosing National Media Spots, Inc. We Appreciate Your Business! 888-579-8088 www.nationalmedias