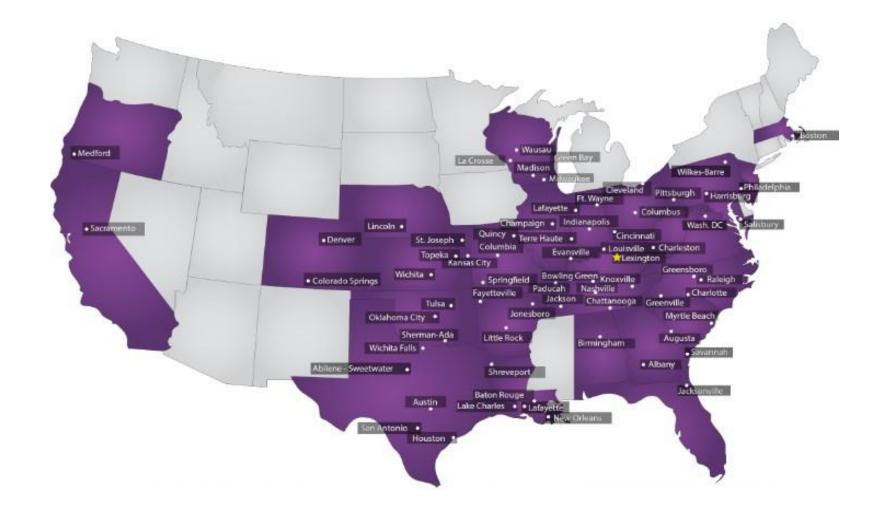

## Where does this Interconnect Run?

|                                    | <b>DMA</b> | <u>HHs</u> |                                              | <b>DMA</b> | <u>HHs</u> |
|------------------------------------|------------|------------|----------------------------------------------|------------|------------|
| PHILADELPHIA, PA                   | 4          | 98,878     | SHREVEPORT, LA                               | 89         | 12,507     |
| HOUSTON, TX                        | 7          | 13,387     | CHAMPAIGN-SPRINGFIELD-DECATUR, IL            | 90         | 9,580      |
| WASHINGTON DC                      | 8          | 28,000     | PDCH, KY-CAPE GIRARDEAU, MO-HRRSBRG, IL      | 92         | 3,084      |
| BOSTON, MA-MANCHESTER, NH          | 9          | 2,980      | BATON ROUGE, LA                              | 95         | 14,710     |
| PHOENIX-PRESCOT, AZ                | 11         | 39,570     | FT. SMITH-FAYETTEVILLE-SPRINGDALE-ROGERS, AR | 97         | 16,885     |
| MINNEAPOLIS-ST.PAUL, MN            | 15         | 11,992     | BOISE, ID                                    | 98         | 56,890     |
| DENVER, CO                         | 16         | 222        | MYRTLE BEACH-FLORENCE, SC                    | 100        | 1,286      |
| CLEVELAND-AKRON-CANTON, OH         | 19         | 240        | LINCOLN-HASTINGS-KEARNY, NE                  | 106        | 1,139      |
| SACRAMENTO, CA                     | 20         | 12,330     | EVANSVILLE, IN                               | 107        | 3,941      |
| CHARLOTTE, NC                      | 21         | 12,933     | FT. WAYNE, IN                                | 108        | 1,204      |
| ST.LOUIS, MO                       | 24         | 10,750     | AUGUSTA,GA-AIKEN, SC                         | 110        | 375        |
| INDIANAPOLIS, IN                   | 25         | 6,127      | FARGO-VALLEY CITY, ND                        | 113        | 40,302     |
| PITTSBURGH, PA                     | 26         | 7,469      | LAFAYETTE, LA                                | 125        | 7,579      |
| NASHVILLE, TN                      | 27         | 4,829      | COLUMBUS-OPELIKA, AL                         | 126        | 4,404      |
| SAN ANTONIO, TX                    | 31         | 17,829     | LACROSSE-EAU CLAIRE, WI                      | 128        | 1,652      |
| KANSAS CITY, MO                    | 33         | 20,711     | WAUSAU-RHINELANDER, WI                       | 132        | 4,271      |
| AUSTIN, TX                         | 35         | 1,493      | SALISBURY, MD                                | 135        | 1,590      |
| CINCINNATI, OH                     | 36         | 132,082    | MEDFORD-KLAMATH FALLS, OR                    | 136        | 730        |
| GRNVLL-SPRTNBRG-ASHVILL-ANDRSN, NC | 37         | 16,875     | COLUMBIA-JEFFERSON CITY, MO                  | 137        | 7,789      |
| MILWAUKEE, WI                      | 38         | 1,869      | TOPEKA, KS                                   | 141        | 84         |
| JACKSONVILLE, FL                   | 41         | 6,898      | WICHITA FALLS-LAWTON, TX                     | 148        | 3,480      |
| HRRSBRG-LNCSTR-LBNN-YORK, PA       | 43         | 16,835     | SIOUX CITY, IA                               | 149        | 29,106     |
| BIRMINGHAM-ANNISTON-TUSCALOOSA, AL | 45         | 2,277      | JOPLIN-PITTSBURG, KS                         | 152        | 25,030     |
| OKLAHOMA CITY, OK                  | 46         | 9,337      | ALBANY, GA                                   | 154        | 1,639      |
| GRNSBR-HGHPNT-WNSTN-SALEM, NC      | 47         | 4,548      | IDAHO FALLS-POCATELLO-JACKSON, ID            | 155        | 16,154     |
| LOUISVILLE, KY                     | 48         | 7,666      | BILOXI-GULFPORT, MS                          | 157        | 30,921     |
| NEW ORLEANS, LA                    | 50         | 8,932      | TERRE HAUTE, IN                              | 158        | 5,116      |
| WILKES-BARRE-SCRANTON-HAZLETON, PA | 57         | 138,209    | SHERMAN-ADA, TX-OK                           | 160        | 20,042     |
| LITTLE ROCK-PINE BLUFF, AR         | 60         | 10,890     | ABILENE-SWEETWATER, TX                       | 167        | 72         |
| KNOXVILLE, TN                      | 61         | 9,420      | JACKSON, TN                                  | 171        | 36,354     |
| TULSA, OK                          | 62         | 15,345     | LAKE CHARLES, LA                             | 173        | 1,394      |
| LEXINGTON, KY                      | 63         | 32,642     | QUINCY-HANNIBAL-KEOKUK, IL                   | 176        | 2,070      |
| GREENBAY-APPLETON, WI              | 69         | 6,529      | JONESBORO, AR                                | 183        | 275        |
| WICHITA-HUTCHINS, KS               | 70         | 2,422      | BOWLING GREEN, KY                            | 184        | 4,266      |
| MADISON, WI                        | 72         | 16,738     | LAFAYETTE, IN                                | 187        | 1,734      |
| OMAHA, NB                          | 73         | 3367       | TWIN FALLS, ID                               | 189        | 5,992      |
| SPRINGFIELD, MO                    | 75         | 15944      | CASPER-RIVERTON, WY                          | 198        | 457        |
| CHARLESTON-HUNTINGTON, WV          | 79         | 4,055      | ST.JOSEPH, MO                                | 201        | 5,002      |
| CHATTANOOGA, TN                    | 84         | 47,541     |                                              |            |            |